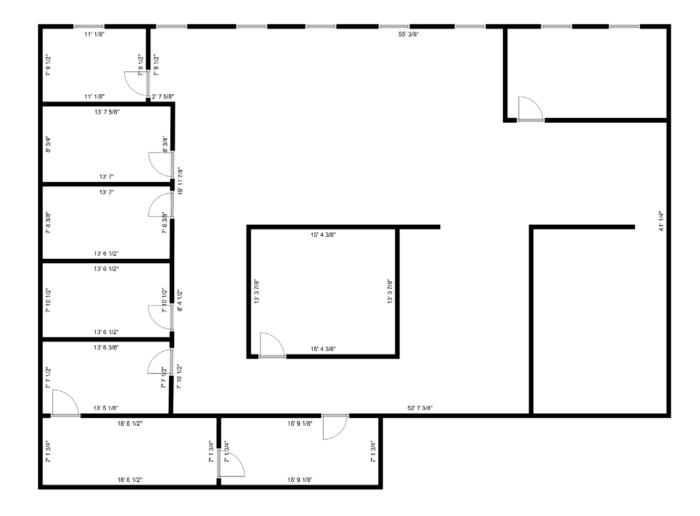

### **554 Leon Avenue**

Central downtown location

Rooftop patio + meeting space

High quality existing improvements

Easily accessible from Hwy 97

Unit 401 features a large open workspace for cubicles and/or co-working opportunities, 6 private offices, a boardroom and in-suite kitchenette.

**ADDITIONAL RENT** 

\$6.98/FT

**MONTHLY RENT** 

+/- \$8,280 + GST

Sizes displayed on the floorplan are approximate and based on architectural measurements.