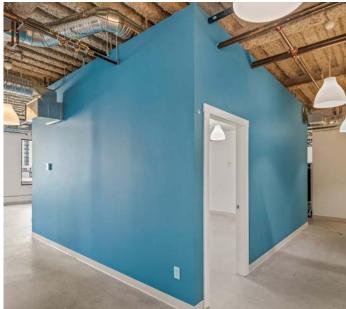

### **554 Leon Avenue**

Central downtown location

Rooftop patio + meeting space

High quality existing improvements

Easily accessible from Hwy 97

Unit 401 features a large open workspace for cubicles and/or co-working opportunities, 6 private offices, a boardroom and in-suite kitchenette.

Building tenants also have access to the rooftop patio with panoramic views of the lake and downtown. Fully equipped with patio furniture, BBQ and a full indoor kitchen and meeting space. Minimum of two parking stalls with additional spots available at a nearby surface lot.