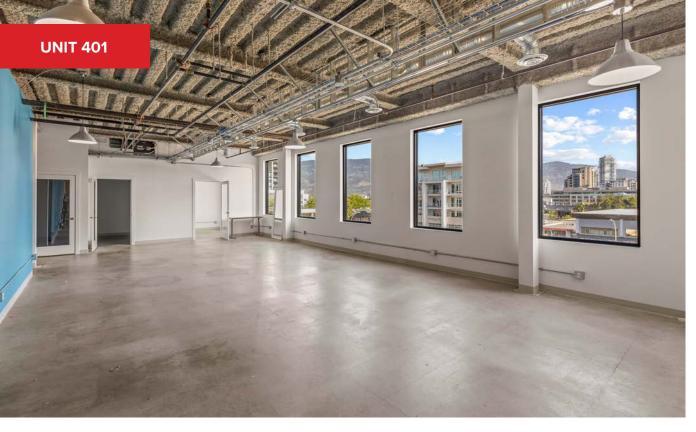

### **554 Leon Avenue**

Central downtown location

Rooftop patio + meeting space

High quality existing improvements

Easily accessible from Hwy 97

Unit 401 features a large open workspace for cubicles and/or co-working opportunities, 6 private offices, a boardroom and in-suite kitchenette.

**UNIT 401 SIZE** 

+/- 3,428 SQFT

**PARKING** 

Min. 2 stalls

ZONING

C7

**BASIC RENT** 

\$22.00/FT