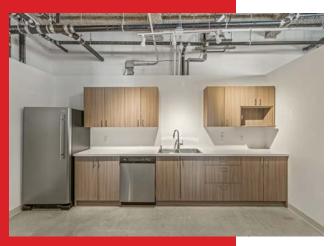

### **554 Leon Avenue**

Central downtown location

Rooftop patio + meeting space

High quality existing improvements

Easily accessible from Hwy 97

Unit 401 features a large open workspace for cubicles and/or co-working opportunities, 6 private offices, a boardroom and in-suite kitchenette.

Building tenants also have access to the rooftop patio with panoramic views of the lake and downtown. Fully equipped with patio furniture, BBQ and a full indoor kitchen and meeting space. Minimum of two parking stalls with additional spots available at a nearby surface lot.