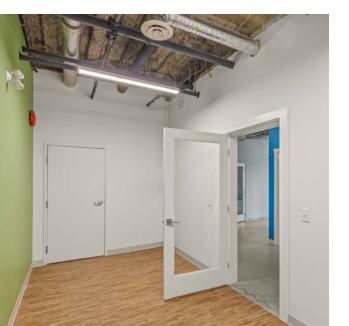

### **554 Leon Avenue**

Central downtown location

Rooftop patio + meeting space

High quality existing improvements

Easily accessible from Hwy 97

Unit 401 features a large open workspace for cubicles and/or co-working opportunities, 6 private offices, a boardroom and in-suite kitchenette.

Building tenants also have access to the rooftop patio with panoramic views of the lake and downtown. Fully equipped with patio furniture, BBQ and a full indoor kitchen and meeting space. Minimum of two parking stalls with additional spots available at a nearby surface lot.