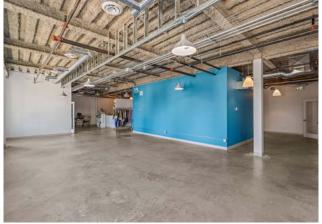

### **554 Leon Avenue**

Central downtown location

Rooftop patio + meeting space

High quality existing improvements

Easily accessible from Hwy 97

Unit 401 features a large open workspace for cubicles and/or co-working opportunities, 6 private offices, a boardroom and in-suite kitchenette.