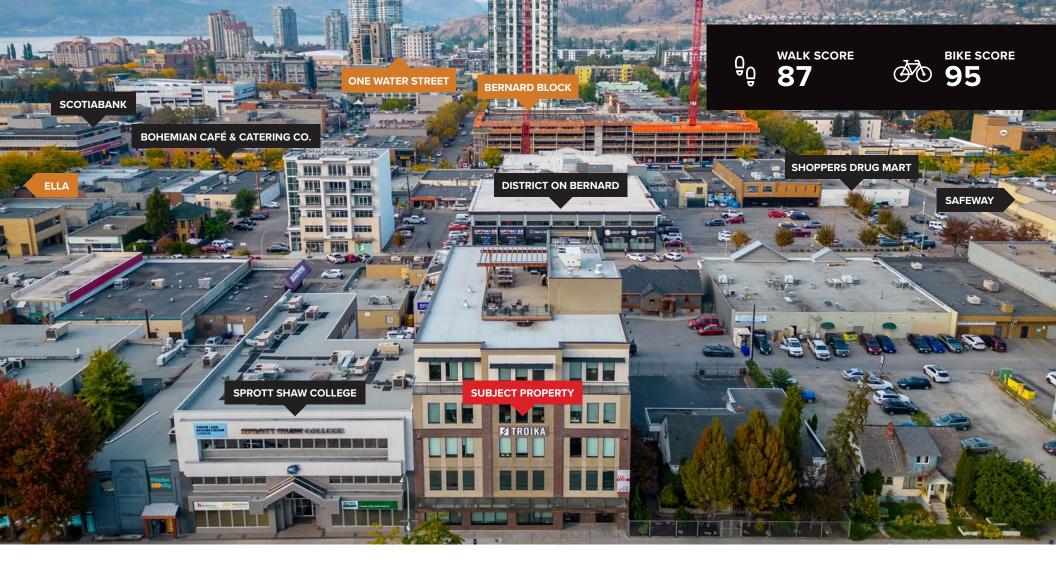

#### **LOCATION**

Centrally located within the core of downtown Kelowna with visibility from Highway 97. Within walking distance to all downtown amenities including retail, restaurants, grocery and nearby offices. Two blocks from new residential developments ELLA and soon to be completed, Bernard Block.