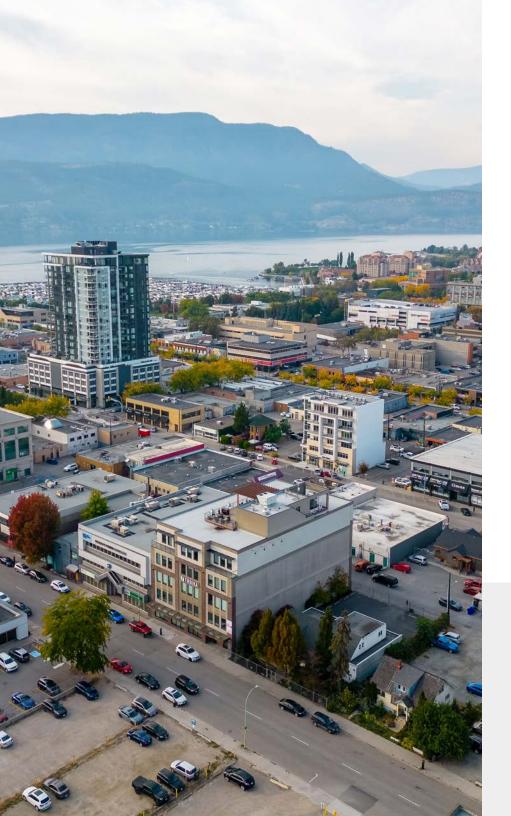

# **554 LEON AVENUE, KELOWNA**OPEN CONCEPT OFFICES WITH ROOFTOP PATIO ACCESS

#### **LOCATION**

Centrally located within the core of downtown Kelowna with visibility from Highway 97. Within walking distance to all downtown amenities including retail, restaurants, grocery and nearby offices. Two blocks from new residential developments ELLA and soon to be completed, Bernard Block.